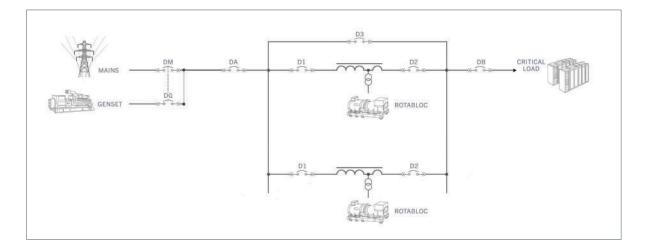

## Function

IEM's Rotabloc provides power quality that surpasses uninterrupted power. It not only offers protection from more or less long interruptions, but it prevents your load from being affected by all network imperfections.



In addition to supplying your load in an externely stable manner (precise voltage and frequency), the Rotabloc offers:

- High Short Circuit fault clearing Power (15-20 x In)
- Harmonics Currents Filtering (~ 95%)
- Power Factor Compensation (Mains side Power Factor 0.99)

All these functions are performed both at low voltage and medium (high) voltage and at 50Hz or 60 Hz.



.

- 95% protection without diesel engne starting
- Prevention of facility infrastructure wear



## Configuration

### Single Module



#### Parallel installation



### Medium Voltage



## Range

### Rotary UPS

| ROTARY UPS 50Hz | POWER (kVA) | POWER (kW) |
|-----------------|-------------|------------|
| RBT - 400       | 400         | 320        |
| RBT - 500       | 500         | 400        |
| RBT - 630       | 630         | 504        |
| RBT - 800       | 800         | 640        |
| RBT - 1000      | 1000        | 800        |
| RBT - 1100      | 1100        | 880        |
| RBT - 1250D     | 1250        | 1000       |
| RBT - 1600D     | 1600        | 1280       |
| RBT - 1750D     | 1750        | 1400       |
| RBT - 2000D     | 2000        | 1600       |
| RBT - 2200D     | 2200        | 1760       |

| ROTARY UPS 60Hz | POWER (kVA) | POWER (kW) |
|-----------------|-------------|------------|
| RBT - 400       | 400         | 320        |
| RBT - 500       |