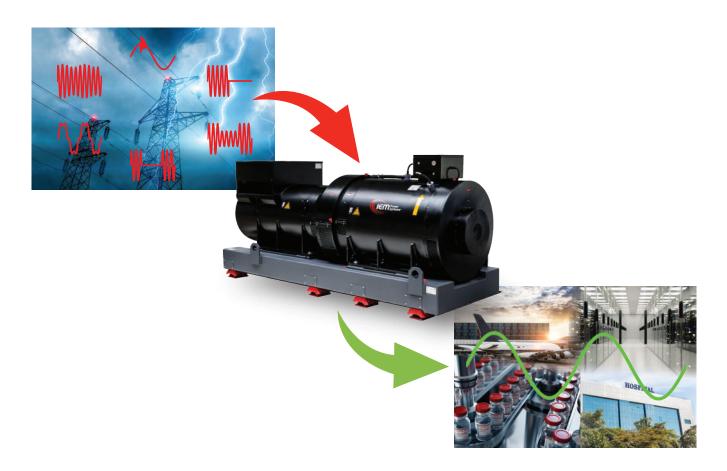

### Function

IEM's Rotabloc provides power quality that surpasses uninterrupted power. It not only offers protection from more or less long interruptions, but it prevents your load from being affected by all network imperfections.

In addition to supplying your load in an externely stable manner (precise voltage and frequency), the Rotabloc offers:

- High Short Circuit fault clearing Power (15-20 x In)
- Harmonics Currents Filtering (~ 95%)
- Power Factor Compensation (Mains side Power Factor 0.99)

All these functions are performed both at low voltage and medium (high) voltage and at 50Hz or 60 Hz.

.

- 95% protection without diesel engne starting
- Prevention of facility infrastructure wear