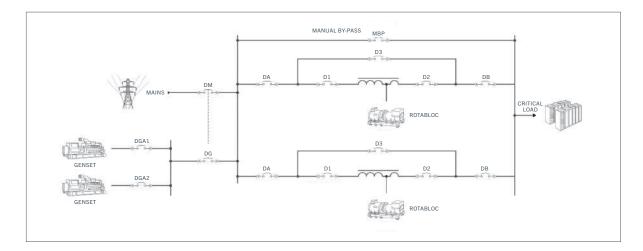

ts low speed shaft.

### Function

IEM's Rotabloc provides power quality that surpasses uninterrupted power. It not only offers protection from more or less long interruptions, but it prevents your load from being affected by all network imperfections.



In addition to supplying your load in an externely stable manner (precise voltage and frequency), the Rotabloc offers:

- High Short Circuit fault clearing Power (15-20 x In)
- Harmonics Currents Filtering (~ 95%)
- Power Factor Compensation (Mains side Power Factor 0.99)

All these functions are performed both at low voltage and medium (high) voltage and at 50Hz or 60 Hz.



.

- 95% protection without diesel engne starting
- Prevention of facility infrastructure wear



## Configuration

### Single Module



#### Parallel installation



### Medium Voltage



## Range

### Rotary UPS

| ROTARY UPS 50Hz | POWER (kVA) | POWER (kW) |
|-----------------|-------------|------------|
| RBT - 400       | 400         | 320        |
| RBT - 500       | 500         | 400        |
| RBT - 630       | 630         | 504        |
| RBT - 800       | 800         | 640        |
| RBT - 1000      | 1000        | 800        |
| RBT - 1100      | 1100        | 880        |
| RBT - 1250D     | 1250        | 1000       |
| RBT - 1600D     | 1600        | 1280       |
| RBT - 1750D     | 1750        | 1400       |
| RBT - 2000D     | 2000        | 1600       |
| RBT - 2200D     | 2200        | 1760       |

| ROTARY UPS 60Hz | POWER (kVA) | POWER (kW) |
|-----------------|-------------|------------|
| RBT - 400       | 400         | 320