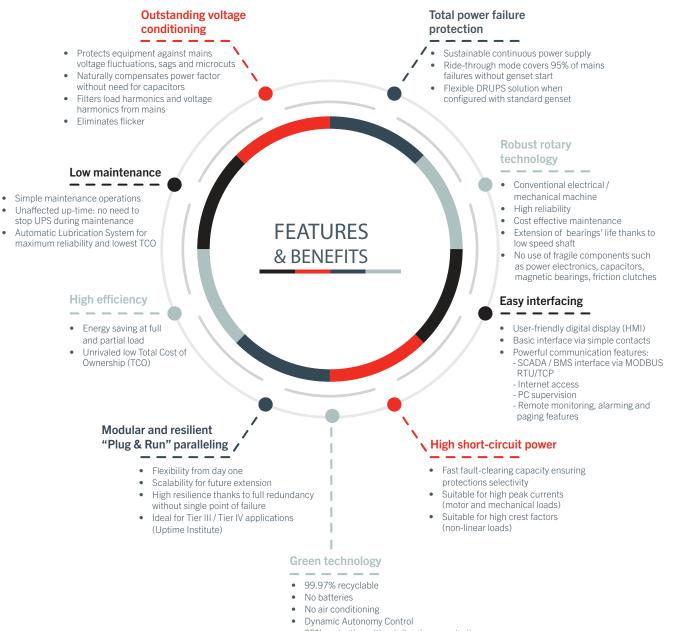

### Function

IEM's Rotabloc provides power quality that surpasses uninterrupted power. It not only offers protection from more or less long interruptions, but it prevents your load from being affected by all network imperfections.

In addition to supplying your load in an externely stable manner (precise voltage and frequency), the Rotabloc offers:

- High Short Circuit fault clearing Power (15-20 x In)
- Harmonics Currents Filtering (~ 95%)
- Power Factor Compensation (Mains side Power Factor 0.99)

All these functions are performed both at low voltage and medium (high) voltage and at 50Hz or 60 Hz.

.

- 95% protection without diesel engne starting
- Prevention of facility infrastructure wear

IEM Power Systems delivers high reliability and efficiency – ensuring **complete protection** of critical electrical loads, and low cost of ownership.