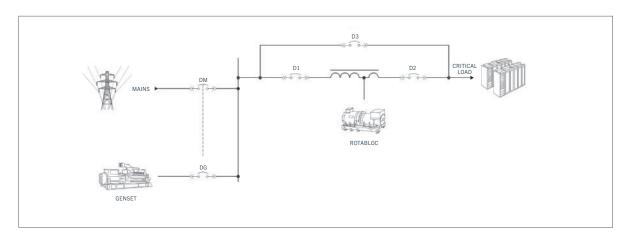

aintenance is reduced due to its low speed shaft.

### Function

IEM's Rotabloc provides power quality that surpasses uninterrupted power. It not only offers protection from more or less long interruptions, but it prevents your load from being affected by all network imperfections.



In addition to supplying your load in an externely stable manner (precise voltage and frequency), the Rotabloc offers:

- High Short Circuit fault clearing Power (15-20 x In)
- Harmonics Currents Filtering (~ 95%)
- Power Factor Compensation (Mains side Power Factor 0.99)

All these functions are performed both at low voltage and medium (high) voltage and at 50Hz or 60 Hz.



.

- 95% protection without diesel engne starting
- Prevention of facility infrastructure wear



## Configuration

### Single Module



#### Parallel installation



### Medium Voltage



## Range

### Rotary UPS

| ROTARY UPS 50Hz | POWER (kVA) | POWER (kW) |
|-----------------|-------------|------------|
| RBT - 400       | 400         | 320        |
| RBT - 500       | 500         | 400        |
| RBT - 630       | 630         | 504        |
| RBT - 800       | 800         | 640        |
| RBT - 1000      | 1000        | 800        |
| RBT - 1100      | 1100        | 880        |
| RBT - 1250D     | 1250        | 1000       |
| RBT - 1600D     | 1600        | 1280       |
| RBT - 1750D     | 1750        | 1400       |
| RBT - 2000D     | 2000        | 1600       |
| RBT - 2200D     | 2200        | 1760       |

| ROTARY UPS 60Hz | POWER (kVA) | POWER (kW) |
|-----------------|-------------|------------|
| RBT - 400