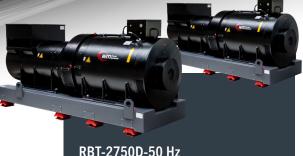

RBT-2750D-50 Hz 2750 kVA / 2200 kW

# **ROTABLOC®**

L x W x H (2x) 3535 x 1205 x 1745 mm Net weight (2x) 10 900 kg Protection IP23