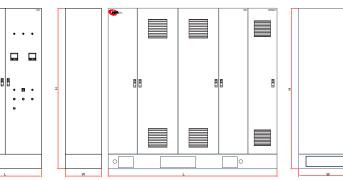

## **Power and VFD Cabinets**

L x W x H 1210 x 510 x 2155 mm Net weight 355 kg Protection IP43 L x W x H 5270 x 1450 x 2325 mm Net weight 7390 kg Protection IP43

(1): Standard 40°C - Up to 50°C with power derating