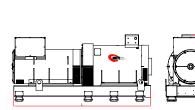

### **ROTABLOC®**

L x W x H (2x) 139.17 x 47.44 x 68.70 in L x W x H Protection IP23 50 x 22 x

**Control Cabinet** 

L x W x H 50 x 22 x 76 in Protection NEMA-1

## **Power Cabinet**

L x W x H 212 x 60 x 94 in Protection NEMA-1

## **VFD** Cabinet

L x W x H (2x) 25 x 22 x 76 in Protection NEMA-1

(1): Standard 40°C - Up to 50°C with power derating

All data in this document is for information only and is subject to change.

©2019 IEM Power Systems<sup>™</sup> and the IEM Power Systems logo design are trademarks of Industrial Electric Mfg. in the U.S. and other countries. All rights reserved. ROTABLOC<sup>®</sup> is a registered trademark of IEM Power Systems SA in the U.S. and other countries. All rights reserved. RBQ\_7.19.