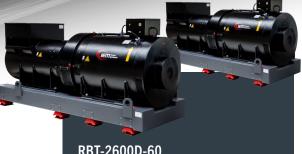

RBT-2600D-60 2600 kVA / 2080 kW

## **Performances and Characteristics**

| Voltage                             | 3 x 480 V                   |
|-------------------------------------|-----------------------------|
| Frequency                           | 60 Hz                       |
| Nominal phase current               | 3127 A                      |
| Nominal apparent power              | 2600 kVA                    |
| Nominal active power                | 2080 kW                     |
| Nominal cos φ                       | 0.84 leading to 0.8 lagging |
| Rotabloc Efficiency at nominal load | 96.5%                       |
| Nominal Autonomy                    | 5s                          |
| Maximum autonomy at full load       | 8.4s                        |
| Maximum energy storage              | 17.4 MJ                     |
| Maximum temperature                 | Up to 50° C (1)             |
| Altitude (without de-rating)        | ≤ 3280 ft                   |
| Humidity                            | ≤ 90%                       |
|                                     |                             |