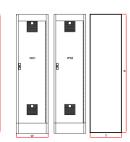

### **ROTABLOC®**

L x W x H (2x) 139.17 x 47.44 x 68.70 in L x W x H Protection IP23 50 x 22 x

**Control Cabinet** 

L x W x H 50 x 22 x 76 in Protection NEMA-1

## **Power Cabinet**

L x W x H 212 x 60 x 94 in Protection NEMA-1

## **VFD** Cabinet

L x W x H (2x) 25 x 22 x 76 in Protection NEMA-1

(1): Standard 40°C - Up to 50°C with power derating

All data in this document is for information only and is subject to change.

©2019 IEM Power Systems<sup>™</sup> and the IEM Power Systems logo design are trademarks of Industrial Electric Mfg. in the U.S. and other countries. All rights reserved. ROTABLOC<sup>®</sup> is a registered trademark of IEM Power Systems SA in the U.S. and other countries. All rights reserved. RBQ\_7.19.