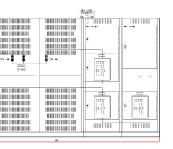

### **ROTABLOC®**

L x W x H (2x) 139.17 x 47.44 x 68.70 in L x W x H Protection IP23 50 x 22 x

**Control Cabinet** 

L x W x H 50 x 22 x 76 in Protection NEMA-1

## **Power Cabinet**

L x W x H 212 x 60 x 94 in Protection NEMA-1

## **VFD** Cabinet

L x W x H (2x) 25 x 22 x 76 in Protection NEMA-1

(1): Standard 40°C - Up to 50°C with power derating

All data in this document is for information only and is subject to change.

©2019 IEM Power Systems<sup>™</sup> and the IEM Power Systems logo design are trademarks of Industrial Electric Mfg. in the U.S. and other countries. All rights reserved. ROTABLOC<sup>®</sup> is a registered trademark of IEM Power Systems SA in the U.S. and other countries. All rights reserved. RBQ\_7.19.